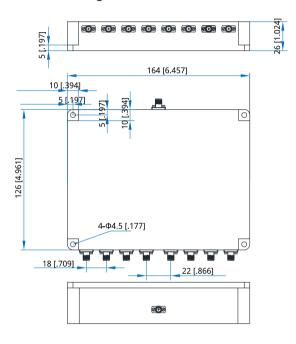

# **QPD8-5-1000-50-S** 8-Way, 0.005~1GHz

Features: \* Small Size \* Low Insertion Loss

- Applications:
- \* Amplifiers
- \* Mixers
- \* Antennas \* Laboratory Test

164\*126\*26mm

SMA Female

6.457\*4.961\*1.024in

4-Φ4.5mm through-hole

#### **Outline Drawings**

Unit: mm [in] Tolerance: ±0.5mm [±0.02in]